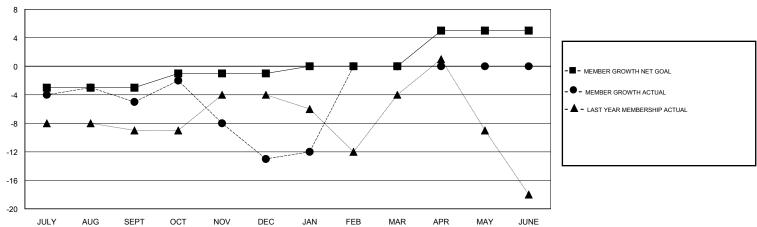

## GOALS AND ACTUAL MEMBERS CUMULATIVE

| DROPPED CLUBS: 0  DROPPED MEMBERS |    | 18 CLUBS OF 37 ADDED 1 OR MORE NEW MEMBERS | GENDER DISTRIBUTION  MALE 815 (72.32%)  FEMALE 312 (27.68%)  Women Percentage Fiscal Year Goal: 30% |    |
|-----------------------------------|----|--------------------------------------------|-----------------------------------------------------------------------------------------------------|----|
| DECEASED                          | 7  | CLICK HERE FOR CUMULATIVE                  | TOTAL FAMILY UNIT MEMBERS                                                                           |    |
| CLUB CANCELLED                    | 0  | MEMBERSHIP DATA                            |                                                                                                     |    |
| OTHER                             | 39 |                                            | FAMILY MEMBERS PAYING HALF DUES                                                                     | 36 |
| TOTAL                             | 46 |                                            |                                                                                                     |    |